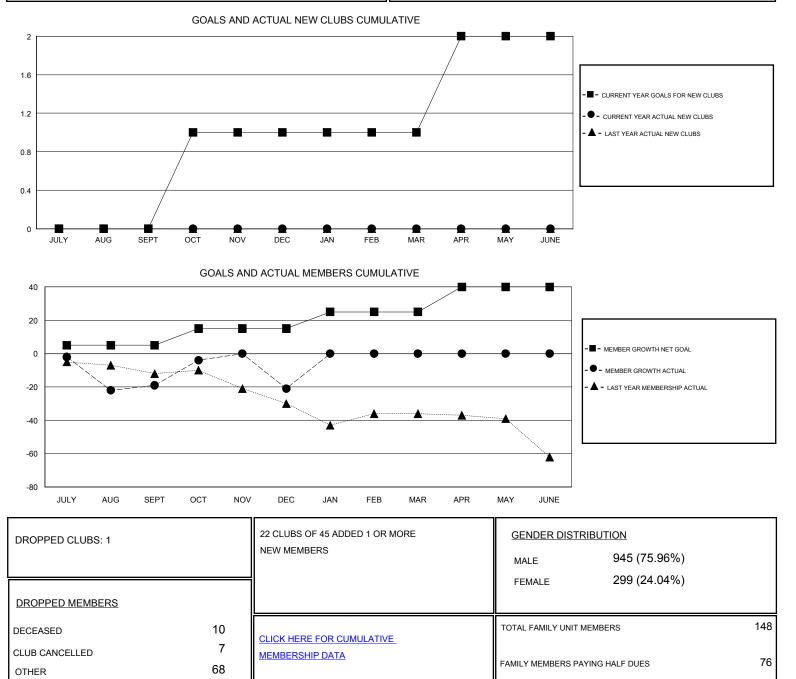

## District 3 NW

Results as of: 12/31/2019

| GMT:                  | LOCATION OKLAHOMA |           |               |                       |                           |                         | GMT CA                                             |
|-----------------------|-------------------|-----------|---------------|-----------------------|---------------------------|-------------------------|----------------------------------------------------|
| Clubs                 |                   |           |               | Members               |                           |                         |                                                    |
| RESULTS FOR 2019-2020 |                   |           |               | RESULTS FOR 2019-2020 |                           |                         |                                                    |
| QUARTER               | NEW CLUB GOAL     | NEW CLUBS | DROPPED CLUBS | QUARTER               | MEMBER GROWTH NET<br>GOAL | MEMBER GROWTH<br>ACTUAL | DROPPED<br>MEMBERS ACTUAL<br>(including transfers) |
| JULY/AUG/SEPT         | 0                 | 0         | 0             | JULY/AUG/SEPT         | 5                         | 29                      | 45                                                 |
| OCT/NOV/DEC           | 1                 | 0         | 1             | OCT/NOV/DEC           | 10                        | 39                      | 40                                                 |
| JAN/FEB/MAR           | 0                 | 0         | 0             | JAN/FEB/MAR           | 10                        | 0                       | 0                                                  |
| APR/MAY/JUNE          | 1                 | 0         | 0             | APR/MAY/JUNE          | 15                        | 0                       | 0                                                  |